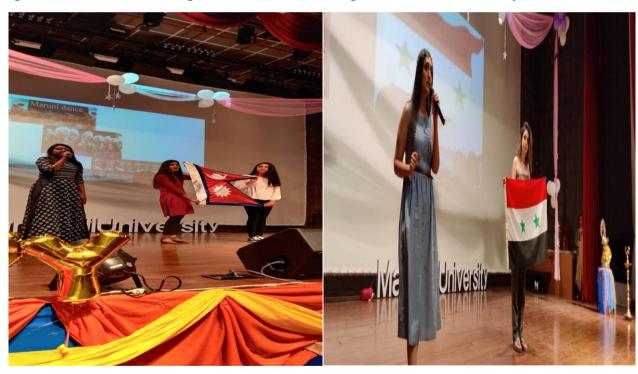

## **Report on the Celebration of AKHAND BHARAT DIVAS**

### **Brief about event /Activity:**

The NSS unit of Marwadi University has celebrated the Akhand Bharat Divas on the college campus. At this event, various activities were performed by the "special 26" students of the NSS, activities as Introduction to "Undivided India", and Old Indian Games, and an Expert Lecture was given by Dr. ASHISH SHUKLA Sir.

Pared Was Performed by the students on the entire Campus by participating Students and in this way, the event was conducted full of Enthusiasm.

Thank you from team NSS.

Styturo