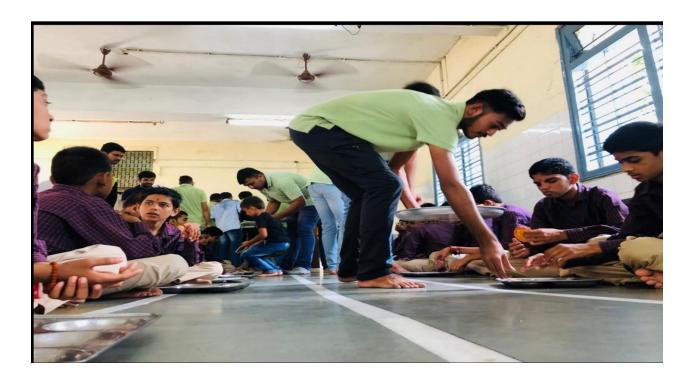

## **Brief about event /Activity:**

The NSS unit of Marwadi university and the Civil Engineering Department jointly organized social touch visit on 01<sup>st</sup> September 2019. As a part of the Extra co-curricular activity of the Civil Department, students, and Staff members of the civil department have visited various places,

- 1. Virani Behra Munga Shala
- 2. Mand Buddhi Dikri Aashram
- 3. Special Home for Girls
- 4. Ramnik Kuvarba Vrudh Aashram
- 5. Gundawadi Hospital

All students interacted with the physically or mentally disabled children's and tried to understand their language as well as served delicious breakfast to 460 people in above mentioned various places. Civil students participated in this activity full of enthusiasm and gave best wishes to them.