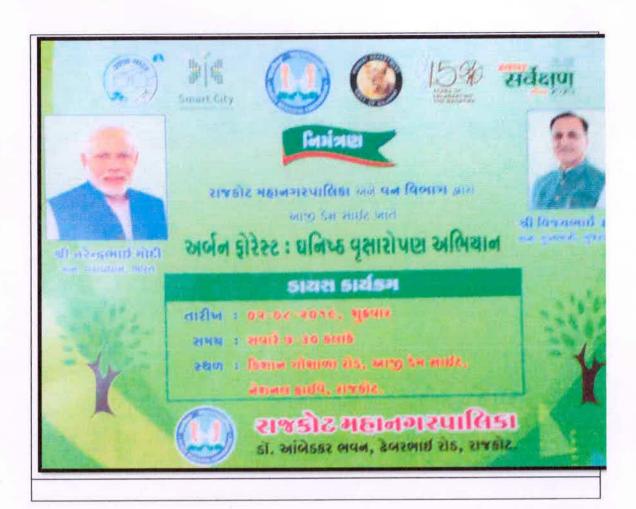

#### **Faculty of Computer Applications**

Event Title: Urban Forest: Tree plantation Activity

Date: 02-08-2019, Friday

Team Leader: Dr. Ashwin Dobariya

(Student): 102

NSS Unit, Faculty of Computer Applications, Marwadi University, Rajkot has participated in **Urban Forest**: **Tree plantation Activity** at Aaji Dem Site, near Kishan Gaushala, Rajkot jointly organized by Rajkot Municipal Corporation & Forest department on the special occasion to celebrate birthday of Chief Minister Shri Vijaybhai Rupani.

Total 102 students and faculty members from BCA were participated in this plantation activity & program was started with the welcome speech by officer of RMC.

Activity started with the address speech by Shri Vijaybhai Rupani, CM, Gujarat State and he also did plantation with other guest at the urban area. Various social groups, NGO and school & collage students came for the participation.