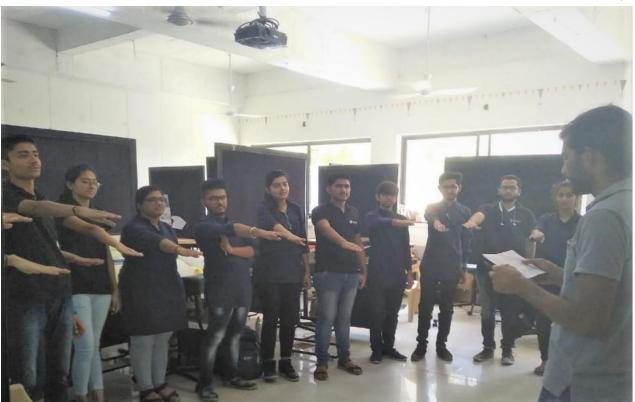

### Report on INTERNATIONAL YOGA DAY CELEBRATION on 21 JUNE 2019

| Date & Duration              | 21 JUNE 2019                          |
|------------------------------|---------------------------------------|
| Name of the Activity / Event | INTERNATIONAL YOGA DAY                |
|                              | CELEBRATION                           |
| Activity Level               | University Level                      |
| Activity Type                | YOGA & HEALTH – FITNESS Activity      |
| Organizing Club / Committee  | NSS                                   |
| Activity / Event Coordinator | Dr. H. Kumar, Prof. Charmin Jarsania, |
|                              | Prof. Jenish Patel,                   |
|                              | miss. Kruti Kantariya                 |
| STUDENT Coordinators         | Mr. Ravi Bhalani, Mr. Adarsh Maheta,  |
|                              | Krupali Gevariya,                     |
|                              | nancy Gevariya                        |
| Total no. of participants    | 160                                   |

### **Brief about event /Activity:**

As a part of the health-related activity, the NSS unit celebrated INTERNATIONAL YOGA DAY on 21<sup>st</sup> June 2019. As a part of the International Yoga Day celebration, Team NSS invited a renowned guide for performing yoga in Our College. We had 160 participants performing Yoga in College performing this Activity this Yoga. In this event, the main aim was to spread awareness about Yoga and the Benefits of yoga in daily life as also for better health.