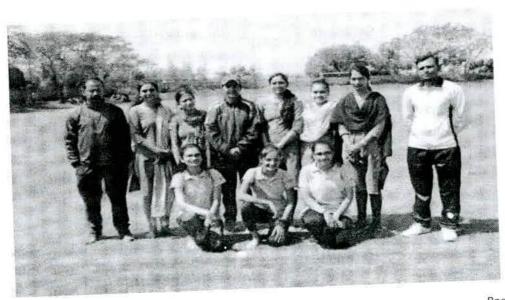

#### Report on"Bizzare"

Objective: Physical as well mental activities are the essential part of the life which improves all over fitness in human body, to understand that how much importance of sport activity in women's life.

Date: 03/03/2020

<u>Time</u>: 11:00 am to 1:00 pm <u>Venue</u>: Marwadi University.

#### **Description**:

This event was organized as a part of International Women's Day Celebration from 3<sup>rd</sup> March, 2020 to 8<sup>th</sup> March, 2020. During this celebration Bizzare was held on 3<sup>rd</sup> March, 2020 (11:00 am to 1:00 pm). It was group activity, in which end of the one thread was tied with the toe of her leg and other end was tied with the Bread. Candidate has to eat without touching hand and simultaneously she has to manage length by the leg only. There were 400 students participated. On the basis of team work and mental as well physical fitness, out of 400 students 3 teams of 5 girls were winners.

#### Winning Team Members

#### WINNER

Sarbjeet Kaur, Ragheswari Goinka, Radhika Bhadiliya, Akshi Ashar, Bansi Bhadia