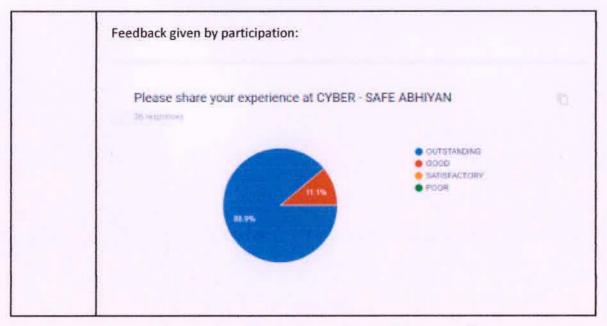

|



Dr. R S VIVILEAN,
DEAN,
FACULTY OF COMPUTER APPLICATIONS,
MARWADI UNIVERSITY,
RAJKOT - 360003
GUJARAT STATE,







Dr. R. SRIDARAPPO DEAN, FACULTY OF COMPUTER APPLICATIONS MARWADI UNIVERSITY, RAJKOT - 368803 GUJARAT STATE,



Photograp h s





Dr. R. SITIDARAN

DEAN,
FACULTY OF COMPLETER APPLICATIONS
MARWADI UNIVERSITY,
RAJKOT - 360003
GUJARAT STATE







g.hal ...

Dr. R. SERIDARAN
DEAN,
FACULTY OF COMPUTER APPLICATION
MARWADI UNIVERSITY,
RAJKOT - 360003
GUJARAT STATE,







Dr. R. SRIDARAN DEAN, FACULTY OF COMPUTER APPLICATION MARWADI UNIVERSITY, RAJKOT - 360003 GUJARAT STAT



|         | Students List                    |
|---------|----------------------------------|
| sr.No   | Name                             |
| 1       | KHUSHBOO PRAFULBHAI BHALGAMA     |
| 2       | JANVI KANTIBHAI VASANI           |
| 3       | RAJPALSINH DHARMENDRASINH ZALA   |
| 4       | VISHVESH RAKESHKUMAR MAKWAN