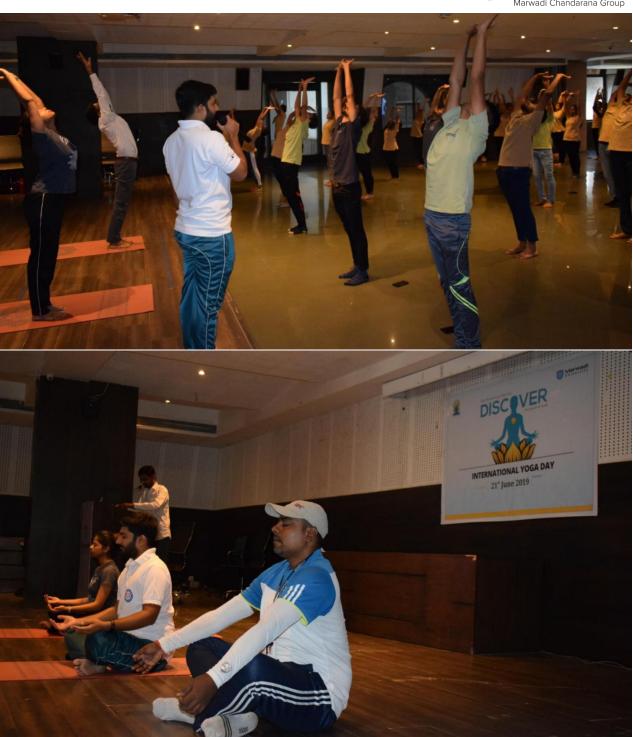

### Report on INTERNATIONAL YOGA DAY CELEBRATION on 21 JUNE 2019

| Date & Duration              | 21 JUNE 2019                          |
|------------------------------|---------------------------------------|
| Name of the Activity / Event | INTERNATIONAL YOGA DAY                |
|                              | CELEBRATION                           |
| Activity Level               | University Level                      |
| Activity Type                | YOGA & HEALTH – FITNESS Activity      |
| Organizing Club / Committee  | NSS                                   |
| Activity / Event Coordinator | Dr. H. Kumar, Prof. Charmin Jarsania, |
|                              | Prof. Jenish Patel,                   |
|                              | miss. Kruti Kantariya                 |
| STUDENT Coordinators         | Mr. Ravi Bhalani, Mr. Adarsh Maheta,  |
|                              | Krupali Gevariya,                     |
|                              | nancy Gevariya                        |
| Total no. of participants    | 160                                   |

### **Brief about event /Activity:**

As a part of the health-related activity, the NSS unit celebrated INTERNATIONAL YOGA DAY on 21<sup>st</sup> June 2019. As a part of the International Yoga Day celebration, Team NSS invited a renowned guide for performing yoga in Our College. We had 160 participants performing Yoga in College performing this Activity this Yoga. In this event, the main aim was to spread awareness about Yoga and the Benefits of yoga in daily life as also for better health.