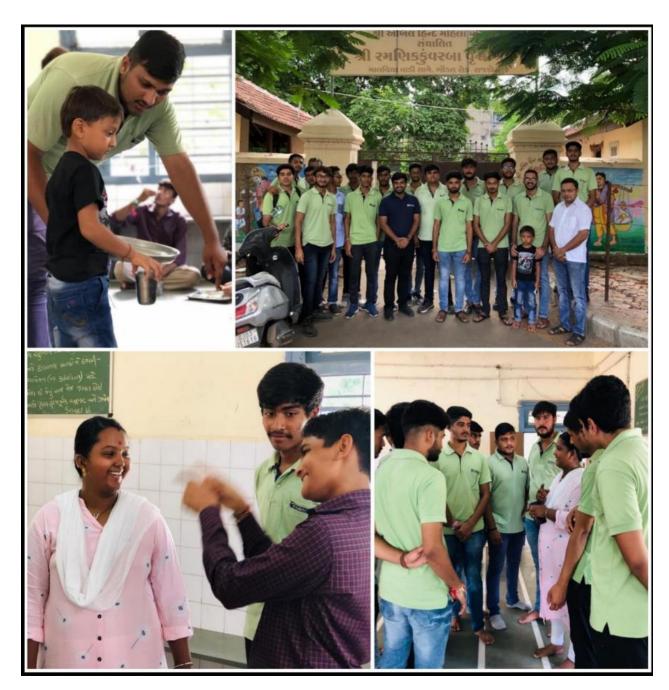

### **Report on Social Touch visit**

## **Brief about event /Activity:**

The NSS unit of Marwadi university and the Civil Engineering Department jointly organized social touch visit on 01<sup>st</sup> September 2019. As a part of the Extra co-curricular activity of the Civil Department, students, and Staff members of the civil department have visited various places,

- 1. Virani Behra Munga Shala
- 2. Mand Buddhi Dikri Aashram
- 3. Special Home for Girls
- 4. Ramnik Kuvarba Vrudh Aashram
- 5. Gundawadi Hospital

All students interacted with the physically or mentally disabled children's and tried to understand their language as well as served delicious breakfast to 460 people in above mentioned various places. Civil students participated in this activity full of enthusiasm and gave best wishes to them.

Thank you from team NSS and the Civil engineering Department.

Hyturo