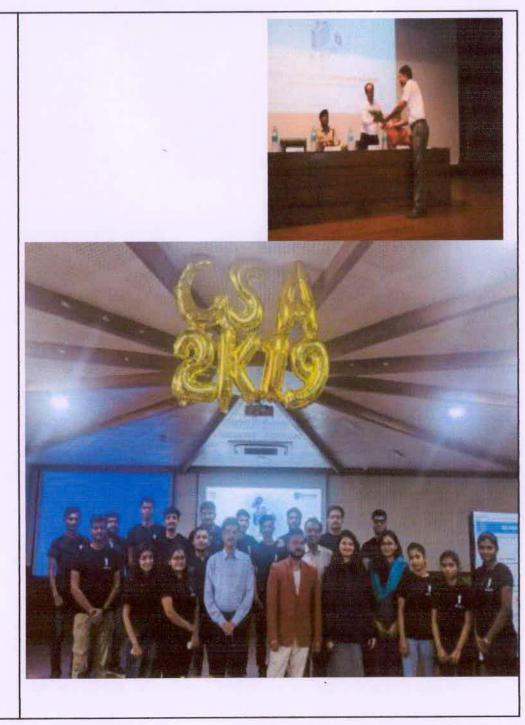

### Report on INTERNATIONAL YOGA DAY CELEBRATION on 21 JUNE 2019

| Date & Duration              | 21 JUNE 2019                          |
|------------------------------|---------------------------------------|
| Name of the Activity / Event | INTERNATIONAL YOGA DAY                |
|                              | CELEBRATION                           |
| Activity Level               | University Level                      |
| Activity Type                | YOGA & HEALTH – FITNESS Activity      |
| Organizing Club / Committee  | NSS                                   |
| Activity / Event Coordinator | Dr. H. Kumar, Prof. Charmin Jarsania, |
|                              | Prof. Jenish Patel,                   |
|                              | miss. Kruti Kantariya                 |
| STUDENT Coordinators         | Mr. Ravi Bhalani, Mr. Adarsh Maheta,  |
|                              | Krupali Gevariya,                     |
|                              | nancy Gevariya                        |
| Total no. of participants    | 160                                   |

### **Brief about event /Activity:**

As a part of the health-related activity, the NSS unit celebrated INTERNATIONAL YOGA DAY on 21<sup>st</sup> June 2019. As a part of the International Yoga Day celebration, Team NSS invited a renowned guide for performing yoga in Our College. We had 160 participants performing Yoga in College performing this Activity this Yoga. In this event, the main aim was to spread awareness about Yoga and the Benefits of yoga in daily life as also for better health.