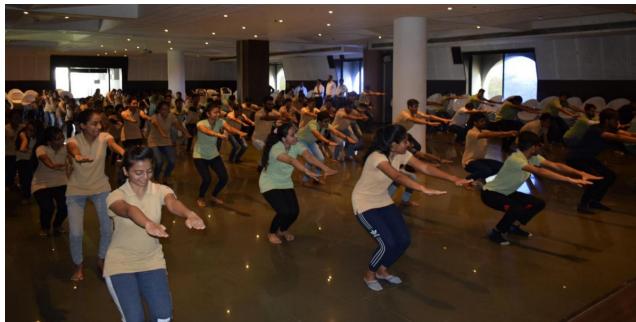

### Report on INTERNATIONAL YOGA DAY CELEBRATION on 21 JUNE 2019

| Date & Duration              | 21 JUNE 2019                          |
|------------------------------|---------------------------------------|
| Name of the Activity / Event | INTERNATIONAL YOGA DAY                |
|                              | CELEBRATION                           |
| Activity Level               | University Level                      |
| Activity Type                | YOGA & HEALTH – FITNESS Activity      |
| Organizing Club / Committee  | NSS                                   |
| Activity / Event Coordinator | Dr. H. Kumar, Prof. Charmin Jarsania, |
|                              | Prof. Jenish Patel,                   |
|                              | miss. Kruti Kantariya                 |
| STUDENT Coordinators         | Mr. Ravi Bhalani, Mr. Adarsh Maheta,  |
|                              | Krupali Gevariya,                     |
|                              | nancy Gevariya                        |
| Total no. of participants    | 160                                   |

### **Brief about event /Activity:**

As a part of the health-related activity, the NSS unit celebrated INTERNATIONAL YOGA DAY on 21<sup>st</sup> June 2019. As a part of the International Yoga Day celebration, Team NSS invited a renowned guide for performing yoga in Our College. We had 160 participants performing Yoga in College performing this Activity this Yoga. In this event, the main aim was to spread awareness about Yoga and the Benefits of yoga in daily life as also for better health.