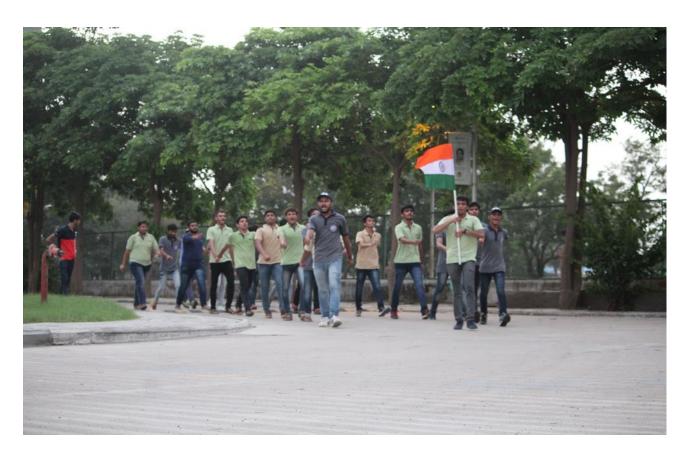

### **Brief about event /Activity:**

The NSS unit of Marwadi University has celebrated the Akhand Bharat Divas on the college campus. At this event, various activities were performed by the "special 26" students of the NSS, activities as Introduction to "Undivided India", and Old Indian Games, and an Expert Lecture was given by Dr. ASHISH SHUKLA Sir.

Pared Was Performed by the students on the entire Campus by participating Students and in this way, the event was conducted full of Enthusiasm.

Thank you from team NSS.

Styturo