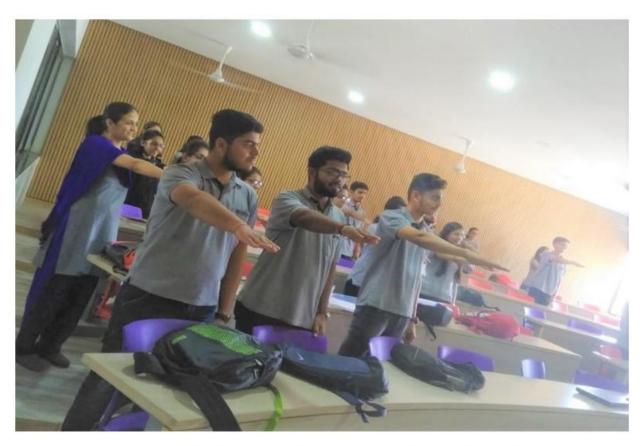

### Report on INTERNATIONAL YOGA DAY CELEBRATION on 21 JUNE 2019

| Date & Duration              | 21 JUNE 2019                          |
|------------------------------|---------------------------------------|
| Name of the Activity / Event | INTERNATIONAL YOGA DAY                |
|                              | CELEBRATION                           |
| Activity Level               | University Level                      |
| Activity Type                | YOGA & HEALTH – FITNESS Activity      |
| Organizing Club / Committee  | NSS                                   |
| Activity / Event Coordinator | Dr. H. Kumar, Prof. Charmin Jarsania, |
|                              | Prof. Jenish Patel,                   |
|                              | miss. Kruti Kantariya                 |
| STUDENT Coordinators         | Mr. Ravi Bhalani, Mr. Adarsh Maheta,  |
|                              | Krupali Gevariya,                     |
|                              | nancy Gevariya                        |
| Total no. of participants    | 160                                   |

### **Brief about event /Activity:**

As a part of the health-related activity, the NSS unit celebrated INTERNATIONAL YOGA DAY on 21<sup>st</sup> June 2019. As a part of the International Yoga Day celebration, Team NSS invited a renowned guide for performing yoga in Our College. We had 160 participants performing Yoga in College performing this Activity this Yoga. In this event, the main aim was to spread awareness about Yoga and the Benefits of yoga in daily life as also for better health.