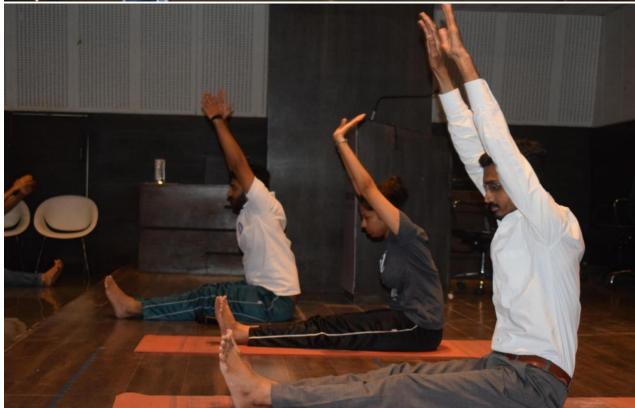

### Report on INTERNATIONAL YOGA DAY CELEBRATION on 21 JUNE 2019

| Date & Duration              | 21 JUNE 2019                          |
|------------------------------|---------------------------------------|
| Name of the Activity / Event | INTERNATIONAL YOGA DAY                |
|                              | CELEBRATION                           |
| Activity Level               | University Level                      |
| Activity Type                | YOGA & HEALTH – FITNESS Activity      |
| Organizing Club / Committee  | NSS                                   |
| Activity / Event Coordinator | Dr. H. Kumar, Prof. Charmin Jarsania, |
|                              | Prof. Jenish Patel,                   |
|                              | miss. Kruti Kantariya                 |
| STUDENT Coordinators         | Mr. Ravi Bhalani, Mr. Adarsh Maheta,  |
|                              | Krupali Gevariya,                     |
|                              | nancy Gevariya                        |
| Total no. of participants    | 160                                   |

### **Brief about event /Activity:**

As a part of the health-related activity, the NSS unit celebrated INTERNATIONAL YOGA DAY on 21<sup>st</sup> June 2019. As a part of the International Yoga Day celebration, Team NSS invited a renowned guide for performing yoga in Our College. We had 160 participants performing Yoga in College performing this Activity this Yoga. In this event, the main aim was to spread awareness about Yoga and the Benefits of yoga in daily life as also for better health.