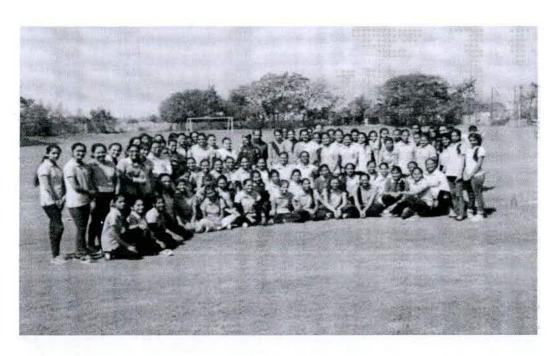

#### Report on"Bizzare"

Objective: Physical as well mental activities are the essential part of the life which improves all over fitness in human body, to understand that how much importance of sport activity in women's life.

Date: 03/03/2020

<u>Time</u>: 11:00 am to 1:00 pm <u>Venue</u>: Marwadi University.

#### **Description**:

This event was organized as a part of International Women's Day Celebration from 3<sup>rd</sup> March, 2020 to 8<sup>th</sup> March, 2020. During this celebration Bizzare was held on 3<sup>rd</sup> March, 2020 (11:00 am to 1:00 pm). It was group activity, in which end of the one thread was tied with the toe of her leg and other end was tied with the Bread. Candidate has to eat without touching hand and simultaneously she has to manage length by the leg only. There were 400 students participated. On the basis of team work and mental as well physical fitness, out of 400 students 3 teams of 5 girls were winners.

#### Winning Team Members

#### WINNER

Sarbjeet Kaur, Ragheswari Goinka, Radhika Bhadiliya, Akshi Ashar, Bansi Bhadia