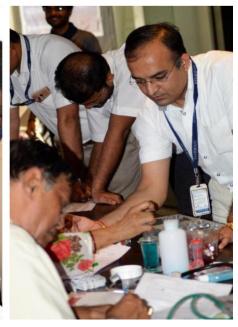

# **Brief about event /Activity:**

As a part of the social contribution, the NSS unit has organized **2 days** Blood Donation camp on the **12th & 13th of September 2019** in collaboration with the Rajkot Voluntary Blood Bank & Research Centre & Saurashtra Voluntary Blood Bank & Research Centre. The Blood Donation Camp started at 08:30 AM At P.G Building with a prayer and introductory session by NSS PO.

There were in Total of **501 bottles** of blood collected on the 12th & 13th of September 2019. The great contribution and dedication of the Volunteers as well as the NSS PO.

Thank you from team NSS.

Thytuno

# **Event / Activity Photos**

Thytuno

Thetwo

Newspaper: Aaikal Date: 14-09-2019 P.09