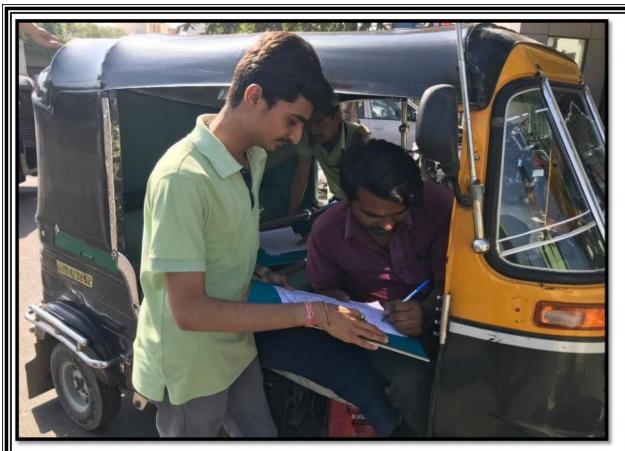

### Report on 2 Days Voting awareness campaign (General Election 2019)

## **Brief about event /Activity:**

The NSS unit of Marwadi university has organized 2 Days Voting awareness campaign for the upcoming General Election 2019 in India in collaboration with Matdaar Saksharta Club (Electoral Literacy Clubs) on 19th & 20th March 2019. There is the participation of NSS volunteers, Students of Electoral Literacy Clubs, Bus drivers from the Transport department, Faculty members, HODs, and Deans from the different departments in the 2-day Voting awareness campaign. The campaign is not only bound to Marwadi University, but it has extended limits to the surrounding area & its citizens.

The theme of the campaign was "Voting is my right" & "Voting is the Best Donation" and total participation is approx. 3500 in the celebration of "Festival of Democracy". Thank you from team NSS.

Hotwo