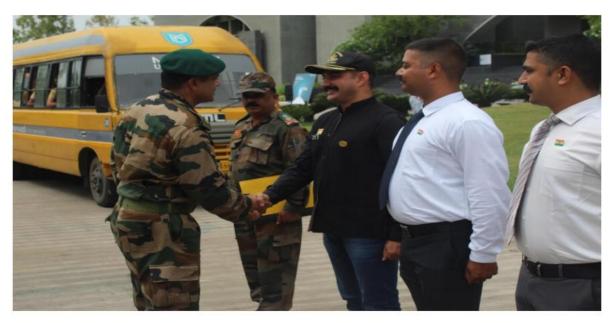

## Report on the Celebration of the Kargil Vijay Day

### **Brief about event /Activity:**

The NSS unit of Marwadi University has organized 20thKARGIL VIJAY DIVAS on the campus of Marwadi University along with the NCC Cadets from various schools of Rajkot. In this event, COL TUSHAR JOSHI and CAPTAINJAYDEV JOSHI are the chief guests, and many other army officers are invited. The event started at sharp 10:310:30 am per the schedule of the event we welcome all the Army officers then the speech was given by Col Tushar Joshi and captain sir.

The drama was performed by the NCC Cadets, and the dance performance was also performed by two girls. At last certificate of appreciation was given to students and officers and at last by singing the national anthem the event ended and paid tribute to martyred soldiers. Thank you from team NSS.