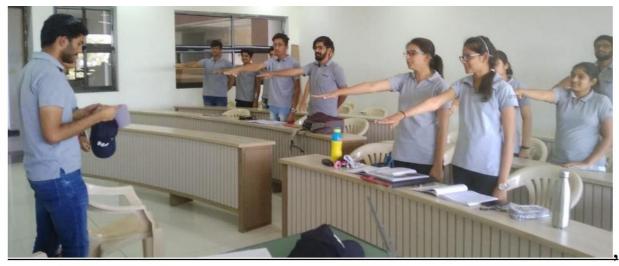

### Report on INTERNATIONAL YOGA DAY CELEBRATION on 21 JUNE 2019

| Date & Duration              | 21 JUNE 2019                          |
|------------------------------|---------------------------------------|
| Name of the Activity / Event | INTERNATIONAL YOGA DAY                |
|                              | CELEBRATION                           |
| Activity Level               | University Level                      |
| Activity Type                | YOGA & HEALTH – FITNESS Activity      |
| Organizing Club / Committee  | NSS                                   |
| Activity / Event Coordinator | Dr. H. Kumar, Prof. Charmin Jarsania, |
|                              | Prof. Jenish Patel,                   |
|                              | miss. Kruti Kantariya                 |
| STUDENT Coordinators         | Mr. Ravi Bhalani, Mr. Adarsh Maheta,  |
|                              | Krupali Gevariya,                     |
|                              | nancy Gevariya                        |
| Total no. of participants    | 160                                   |

### **Brief about event /Activity:**

As a part of the health-related activity, the NSS unit celebrated INTERNATIONAL YOGA DAY on 21<sup>st</sup> June 2019. As a part of the International Yoga Day celebration, Team NSS invited a renowned guide for performing yoga in Our College. We had 160 participants performing Yoga in College performing this Activity this Yoga. In this event, the main aim was to spread awareness about Yoga and the Benefits of yoga in daily life as also for better health.