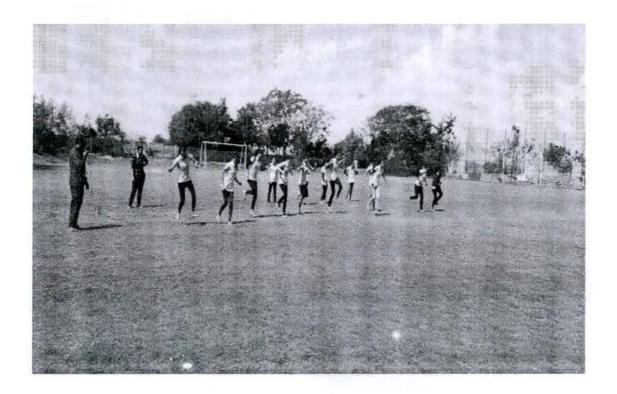

### Report on INTERNATIONAL YOGA DAY CELEBRATION on 21 JUNE 2019

| Date & Duration              | 21 JUNE 2019                          |
|------------------------------|---------------------------------------|
| Name of the Activity / Event | INTERNATIONAL YOGA DAY                |
|                              | CELEBRATION                           |
| Activity Level               | University Level                      |
| Activity Type                | YOGA & HEALTH – FITNESS Activity      |
| Organizing Club / Committee  | NSS                                   |
| Activity / Event Coordinator | Dr. H. Kumar, Prof. Charmin Jarsania, |
|                              | Prof. Jenish Patel,                   |
|                              | miss. Kruti Kantariya                 |
| STUDENT Coordinators         | Mr. Ravi Bhalani, Mr. Adarsh Maheta,  |
|                              | Krupali Gevariya,                     |
|                              | nancy Gevariya                        |
| Total no. of participants    | 160                                   |

### **Brief about event /Activity:**

As a part of the health-related activity, the NSS unit celebrated INTERNATIONAL YOGA DAY on 21<sup>st</sup> June 2019. As a part of the International Yoga Day celebration, Team NSS invited a renowned guide for performing yoga in Our College. We had 160 participants performing Yoga in College performing this Activity this Yoga. In this event, the main aim was to spread awareness about Yoga and the Benefits of yoga in daily life as also for better health.