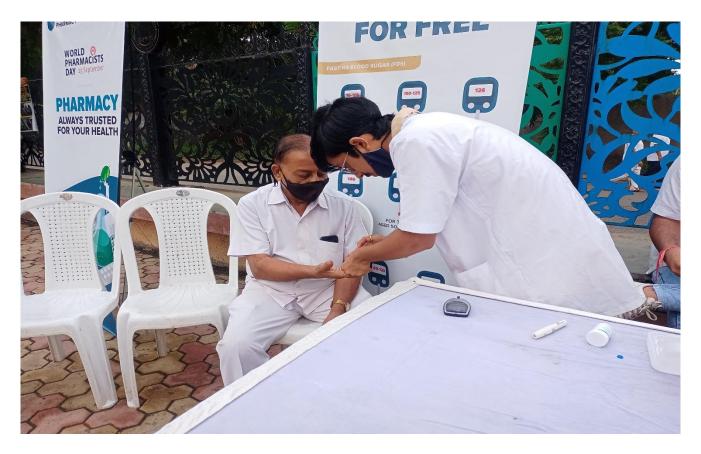

reas to release insulin. Insulin is a hormone that helps glucose get into your cells to be used for energy.







Symptoms of diabetes and high blood sugar include:

- ✓ Feeling very thirsty (polydipsia).
- ✓ Frequent urination (polyuria).
- ✓ Fatigue.
- ✓ Feeling very hungry (polyphagia).
- ✓ Unexplained weight loss.
- ✓ Blurred vision.
- ✓ Slow healing of cuts or sores.

This event was organized by the faculty of pharmacy at race course ring road Rajkot. During this event, general people who are coming for a morning walk were taken as part of this drive. A total of 46 people have benefited from this event

Through this drive, department students also spread the knowledge about glucose levels and also importance to maintain sugar levels in the body.

#### **Event photo gallery:**















#### *List of Participants:*

| Sr No. | Student Name                 |
|--------|------------------------------|
| 1      | Meet Bharatbhai Ramani       |
| 2      | Jeet Hiteshbhai Sangani      |
| 3      | Jeel Manishbhai Dobariya     |
| 4      | Jay Mukeshbhai Chhaniara     |
| 5      | Neel Ashvinbhai Somchhatra   |
| 6      | Hatim Yusufali Contractor    |
| 7      | Rumilbhai Mukeshbhai Tejani  |
| 8      | Rajesh Sureshbhai Babariya   |
| 9      | Jaydip Durlabhbhai Asodariya |
| 10     | Ayush Bhagvanjibhai Ajani    |
| 11     | Kishan Miteshbhai Chandarana |
| 12     | Jyot Vishalbhai Joshi        |

Baldania

PRINCIPAL FACULTY OF PHARMACY MARAWADI UNIVERSITY RAJKOT - 360 003.

Report prepared and edited by:

**Dr Ramesh Parmar** 

Associate Professor, FoP, MU

Dr. Lalji