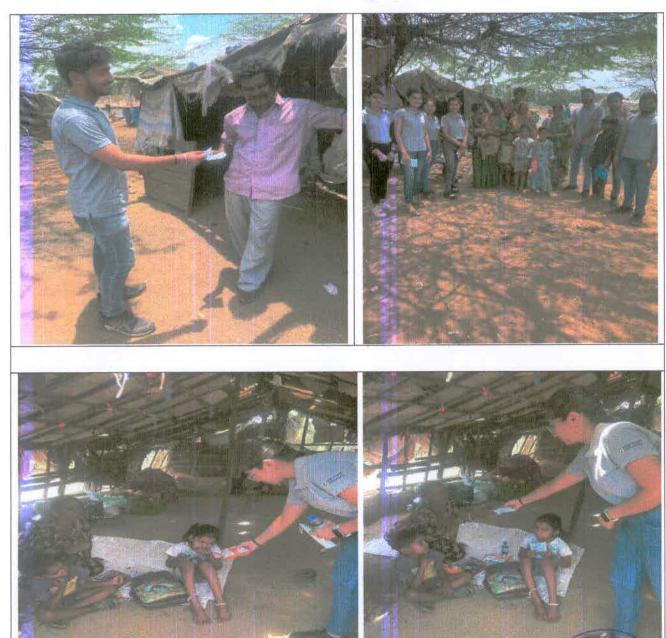

## **Brief about event /Activity:**

The NSS unit of Marwadi university and the Civil Engineering Department jointly organized social touch visit on 01<sup>st</sup> September 2019. As a part of the Extra co-curricular activity of the Civil Department, students, and Staff members of the civil department have visited various places,

- 1. Virani Behra Munga Shala
- 2. Mand Buddhi Dikri Aashram
- 3. Special Home for Girls
- 4. Ramnik Kuvarba Vrudh Aashram
- 5. Gundawadi Hospital

All students interacted with the physically or mentally disabled children's and tried to understand their language as well as served delicious breakfast to 460 people in above mentioned various places. Civil students participated in this activity full of enthusiasm and gave best wishes to them.