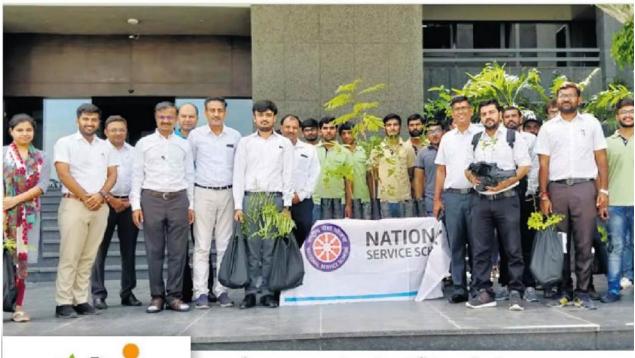

### **Report on TREE PLANTATION DRIVE**

## 22<sup>nd</sup> August 2019

| Date & Duration              | 22nd August 2019        |
|------------------------------|-------------------------|
| Name of the Activity / Event | TREE PLANTATION DRIVE   |
| Activity Level               | University Level        |
| Activity Type                | Social – Environment    |
| Organizing Club / Committee  | NSS                     |
| No. of Participants          | 22                      |
| Activity / Event Coordinator | Prof. Charmin Jarsaniya |

#### **Brief about event /Activity:**

The NSS unit of Marwadi University organized a Tree Plantation drive on 22<sup>nd</sup> August 2019 in collaboration with DivyaBhaskar Group. A total of 151 trees with 14 types of varieties were distributed and planted in the nearby area of the Marwadi University. The theme of the drive was "ONE TREE ONE LIFE".