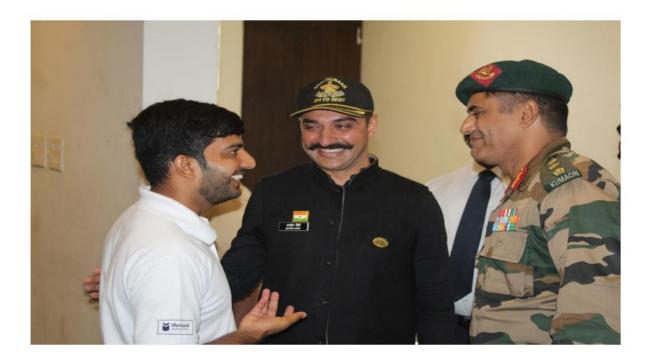

## Report on the Celebration of the Kargil Vijay Day

### **Brief about event /Activity:**

The NSS unit of Marwadi University has organized 20thKARGIL VIJAY DIVAS on the campus of Marwadi University along with the NCC Cadets from various schools of Rajkot. In this event, COL TUSHAR JOSHI and CAPTAINJAYDEV JOSHI are the chief guests, and many other army officers are invited. The event started at sharp 10:310:30 am per the schedule of the event we welcome all the Army officers then the speech was given by Col Tushar Joshi and captain sir.

The drama was performed by the NCC Cadets, and the dance performance was also performed by two girls. At last certificate of appreciation was given to students and officers and at last by singing the national anthem the event ended and paid tribute to martyred soldiers. Thank you from team NSS.