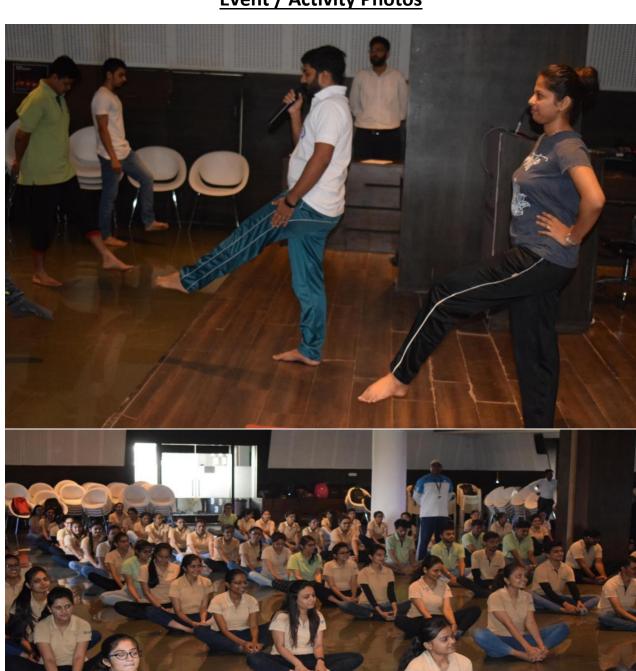

### Report on INTERNATIONAL YOGA DAY CELEBRATION on 21 JUNE 2019

| Date & Duration              | 21 JUNE 2019                          |
|------------------------------|---------------------------------------|
| Name of the Activity / Event | INTERNATIONAL YOGA DAY                |
|                              | CELEBRATION                           |
| Activity Level               | University Level                      |
| Activity Type                | YOGA & HEALTH – FITNESS Activity      |
| Organizing Club / Committee  | NSS                                   |
| Activity / Event Coordinator | Dr. H. Kumar, Prof. Charmin Jarsania, |
|                              | Prof. Jenish Patel,                   |
|                              | miss. Kruti Kantariya                 |
| STUDENT Coordinators         | Mr. Ravi Bhalani, Mr. Adarsh Maheta,  |
|                              | Krupali Gevariya,                     |
|                              | nancy Gevariya                        |
| Total no. of participants    | 160                                   |

### **Brief about event /Activity:**

As a part of the health-related activity, the NSS unit celebrated INTERNATIONAL YOGA DAY on 21<sup>st</sup> June 2019. As a part of the International Yoga Day celebration, Team NSS invited a renowned guide for performing yoga in Our College. We had 160 participants performing Yoga in College performing this Activity this Yoga. In this event, the main aim was to spread awareness about Yoga and the Benefits of yoga in daily life as also for better health.