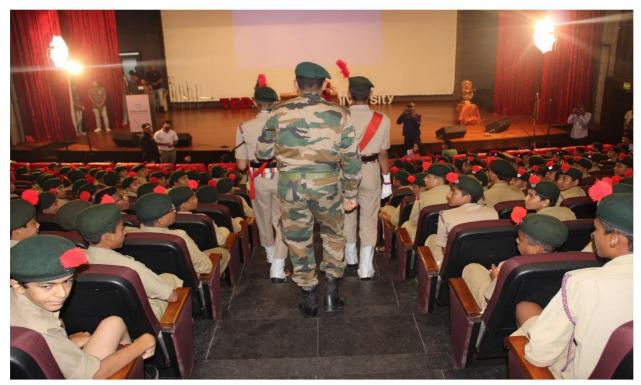

## Report on the Celebration of the Kargil Vijay Day

### **Brief about event /Activity:**

The NSS unit of Marwadi University has organized 20thKARGIL VIJAY DIVAS on the campus of Marwadi University along with the NCC Cadets from various schools of Rajkot. In this event, COL TUSHAR JOSHI and CAPTAINJAYDEV JOSHI are the chief guests, and many other army officers are invited. The event started at sharp 10:310:30 am per the schedule of the event we welcome all the Army officers then the speech was given by Col Tushar Joshi and captain sir.

The drama was performed by the NCC Cadets, and the dance performance was also performed by two girls. At last certificate of appreciation was given to students and officers and at last by singing the national anthem the event ended and paid tribute to martyred soldiers. Thank you from team NSS.