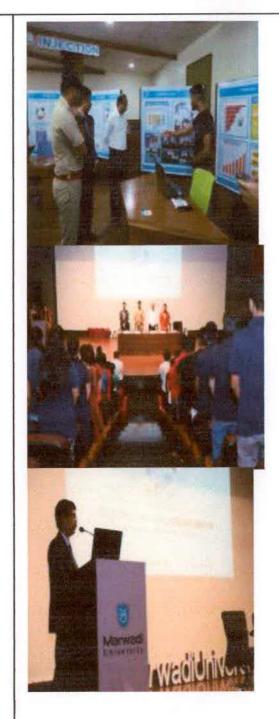

#### **Faculty of Computer Applications**

Event Title: Urban Forest: Tree plantation Activity

Date: 02-08-2019, Friday

Team Leader: Dr. Ashwin Dobariya

(Student): 102

NSS Unit, Faculty of Computer Applications, Marwadi University, Rajkot has participated in **Urban Forest**: **Tree plantation Activity** at Aaji Dem Site, near Kishan Gaushala, Rajkot jointly organized by Rajkot Municipal Corporation & Forest department on the special occasion to celebrate birthday of Chief Minister Shri Vijaybhai Rupani.

Total 102 students and faculty members from BCA were participated in this plantation activity & program was started with the welcome speech by officer of RMC.

Activity started with the address speech by Shri Vijaybhai Rupani, CM, Gujarat State and he also did plantation with other guest at the urban area. Various social groups, NGO and school & collage students came for the participation.

All students have actively done the plantation at the allocated site and enjoyed a lot. Students also realized the importance of tree in our day to day life and how to take care of them.

At the end of program, on behalf of F.C.A, Marwadi University, Dr. Ashwin Dobariya, NSS Club Coordinator expressed sincere thanks to all supporting staff of RMC for providing such a wonderful opportunity to students be a part of social activity. Dr. R. Sridaran, Dean FCA and faculty members also congratulated to an entire team of NSS, FCA for actively participation in this activity.