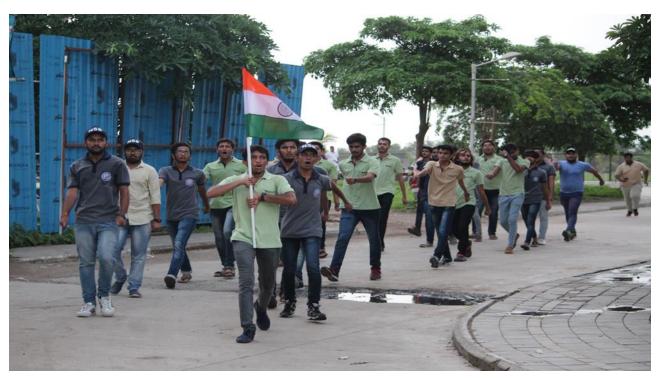

### **Brief about event /Activity:**

The NSS unit of Marwadi University has celebrated the Akhand Bharat Divas on the college campus. At this event, various activities were performed by the "special 26" students of the NSS, activities as Introduction to "Undivided India", and Old Indian Games, and an Expert Lecture was given by Dr. ASHISH SHUKLA Sir.

Pared Was Performed by the students on the entire Campus by participating Students and in this way, the event was conducted full of Enthusiasm.

Thank you from team NSS.

Styturo