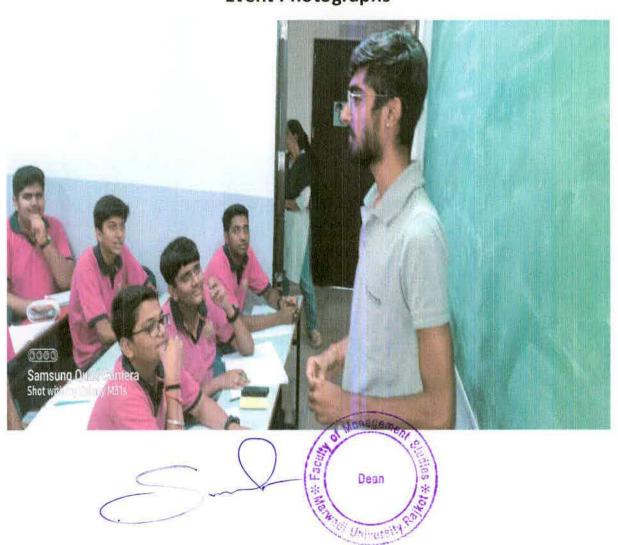

# **Event / Activity Photos**

After

Thytuno

| Event             | Wild Life Awareness Seminar                                                                                                                                                                                                                                                                            |
|-------------------|--------------------------------------------------------------------------------------------------------------------------------------------------------------------------------------------------------------------------------------------------------------------------------------------------------|
|                   | (Socio Nature Club, FCA)                                                                                                                                                                                                                                                                               |
| Speaker           | (1) Dr.R.K.Hirpara, Zoo Superintendent, Zoological Park, Rajkot                                                                                                                                                                                                                                        |
|                   | (2) Mr.Ravi Chauhan, Biologist & Education Officer, Zoological Park, Rajkot                                                                                                                                                                                                                            |
| Topic             | Wild Life Awareness Seminar                                                                                                                                                                                                                                                                            |
| Date              | 01-03-2019, Friday                                                                                                                                                                                                                                                                                     |
| Welcome speech by | Dr.Ashwin Dobariya, Coordinator, Socio Nature Club, FCA                                                                                                                                                                                                                                                |
| Brief             | Socio Nature Club, Faculty of Computer Applications Marwadi University, Organized a seminar on "Wild Life Awareness" for the students of BCA sem – 2 in collaboration with NSS Unit, Marwadi University on dt:01 03-2019, Friday from 11:00 am To 12:30 pm at Semina Hall, PG Building – MEFGI Campus. |
|                   | Total more than 79 students from BCA, NSS Volunteers 8 faculty members were participated in this seminar.                                                                                                                                                                                              |
|                   | Seminar was started with welcome speech by Dr.Ashwir Dobariya, Coordinator – Socio Nature Club, FCA. and brie about experts. Guest was welcomed with Eco-Friendly bouquet prepared by NSS Volunteers.                                                                                                  |
|                   | This seminar was arranged to make and encourage students to actively participate in Nature and Wildlife conservation activities.                                                                                                                                                                       |
|                   | The first session was started by Dr.R.K.Hirpara. Sir has given details about the basics of wildlife and understanding of Zoo management. He also explained how wildlife directly connected with Nature and to balance nature cycle. He has also shown a documentary video about Rajkot zoo.            |
|                   | The second session was conducted by Mr.Ravi Chauhan and he elaborated the activities about conservation carried out by zoological park, Rajkot and also shown statics about expansion of animals and birds in zoo year wise. He also                                                                   |

explained how the Rajkoz zoo become a participant zoo in our country specifically in Animals Conservation activities.

At the end of seminar, on behalf of Marwadi University, Mr.Charmin Jarsaniya, Coordinator – NSS Unit, MU gave vote of thanks to both the speakers and gave memento as a token of love.

Dr.R.Sridaran,Dean,FCA and all faculty members congratulated to Socio Nature club & NSS team members for arranging such a nice seminar for our students to make them aware about importance of wildlife in our day to day life.

Vote of thanks by

Mr. Charmin Jarsaniya, Coordinator, NSS Unit, Marwadi University.

**Photographs** 

FACULTY OF COMPUTE A RUF LEMENTE MAR WAD! LINUE TRUET,
RAJKOT - 360003
GUJARAT STATE,

FACULTY OF COMPUTER REPLICATIONS,
MARWADI UNIVERSITY,
MARWADI UNIVERSITY,
GUJARAT STATE,