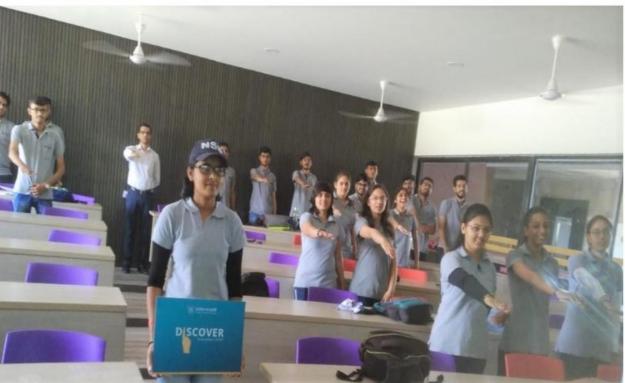

### Report on INTERNATIONAL YOGA DAY CELEBRATION on 21 JUNE 2019

| Date & Duration              | 21 JUNE 2019                          |
|------------------------------|---------------------------------------|
| Name of the Activity / Event | INTERNATIONAL YOGA DAY                |
|                              | CELEBRATION                           |
| Activity Level               | University Level                      |
| Activity Type                | YOGA & HEALTH – FITNESS Activity      |
| Organizing Club / Committee  | NSS                                   |
| Activity / Event Coordinator | Dr. H. Kumar, Prof. Charmin Jarsania, |
|                              | Prof. Jenish Patel,                   |
|                              | miss. Kruti Kantariya                 |
| STUDENT Coordinators         | Mr. Ravi Bhalani, Mr. Adarsh Maheta,  |
|                              | Krupali Gevariya,                     |
|                              | nancy Gevariya                        |
| Total no. of participants    | 160                                   |

### **Brief about event /Activity:**

As a part of the health-related activity, the NSS unit celebrated INTERNATIONAL YOGA DAY on 21<sup>st</sup> June 2019. As a part of the International Yoga Day celebration, Team NSS invited a renowned guide for performing yoga in Our College. We had 160 participants performing Yoga in College performing this Activity this Yoga. In this event, the main aim was to spread awareness about Yoga and the Benefits of yoga in daily life as also for better health.