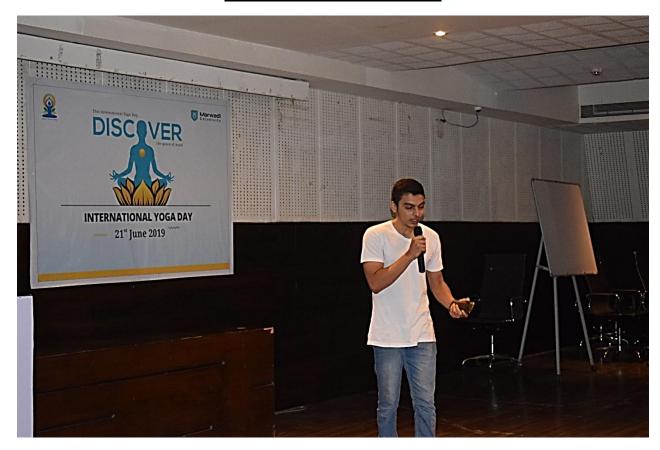

### Report on INTERNATIONAL YOGA DAY CELEBRATION on 21 JUNE 2019

| Date & Duration              | 21 JUNE 2019                          |
|------------------------------|---------------------------------------|
| Name of the Activity / Event | INTERNATIONAL YOGA DAY                |
|                              | CELEBRATION                           |
| Activity Level               | University Level                      |
| Activity Type                | YOGA & HEALTH – FITNESS Activity      |
| Organizing Club / Committee  | NSS                                   |
| Activity / Event Coordinator | Dr. H. Kumar, Prof. Charmin Jarsania, |
|                              | Prof. Jenish Patel,                   |
|                              | miss. Kruti Kantariya                 |
| STUDENT Coordinators         | Mr. Ravi Bhalani, Mr. Adarsh Maheta,  |
|                              | Krupali Gevariya,                     |
|                              | nancy Gevariya                        |
| Total no. of participants    | 160                                   |

### **Brief about event /Activity:**

As a part of the health-related activity, the NSS unit celebrated INTERNATIONAL YOGA DAY on 21<sup>st</sup> June 2019. As a part of the International Yoga Day celebration, Team NSS invited a renowned guide for performing yoga in Our College. We had 160 participants performing Yoga in College performing this Activity this Yoga. In this event, the main aim was to spread awareness about Yoga and the Benefits of yoga in daily life as also for better health.