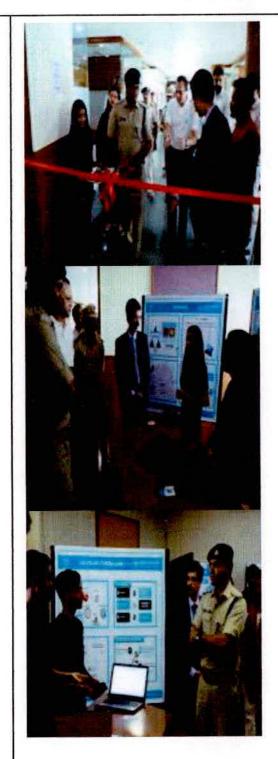

# **Event / Activity Photos**

After

Thytuno

| Event             | Wild Life Awareness Seminar                                                                                                                                                                                                                                                                            |
|-------------------|--------------------------------------------------------------------------------------------------------------------------------------------------------------------------------------------------------------------------------------------------------------------------------------------------------|
|                   | (Socio Nature Club, FCA)                                                                                                                                                                                                                                                                               |
| Speaker           | (1) Dr.R.K.Hirpara, Zoo Superintendent, Zoological Park, Rajkot                                                                                                                                                                                                                                        |
|                   | (2) Mr.Ravi Chauhan, Biologist & Education Officer, Zoological Park, Rajkot                                                                                                                                                                                                                            |
| Topic             | Wild Life Awareness Seminar                                                                                                                                                                                                                                                                            |
| Date              | 01-03-2019, Friday                                                                                                                                                                                                                                                                                     |
| Welcome speech by | Dr.Ashwin Dobariya, Coordinator, Socio Nature Club, FCA                                                                                                                                                                                                                                                |
| Brief             | Socio Nature Club, Faculty of Computer Applications Marwadi University, Organized a seminar on "Wild Life Awareness" for the students of BCA sem – 2 in collaboration with NSS Unit, Marwadi University on dt:01 03-2019, Friday from 11:00 am To 12:30 pm at Semina Hall, PG Building – MEFGI Campus. |
|                   | Total more than 79 students from BCA, NSS Volunteers 8 faculty members were participated in this seminar.                                                                                                                                                                                              |
|                   | Seminar was started with welcome speech by Dr.Ashwir Dobariya, Coordinator – Socio Nature Club, FCA. and brie about experts. Guest was welcomed with Eco-Friendly bouquet prepared by NSS Volunteers.                                                                                                  |
|                   | This seminar was arranged to make and encourage students to actively participate in Nature and Wildlife conservation activities.                                                                                                                                                                       |
|                   | The first session was started by Dr.R.K.Hirpara. Sir has given details about the basics of wildlife and understanding of Zoo management. He also explained how wildlife directly connected with Nature and to balance nature cycle. He has also shown a documentary video about Rajkot zoo.            |
|                   | The second session was conducted by Mr.Ravi Chauhan and he elaborated the activities about conservation carried out by zoological park, Rajkot and also shown statics about expansion of animals and birds in zoo year wise. He also                                                                   |

explained how the Rajkoz zoo become a participant zoo in our country specifically in Animals Conservation activities.

At the end of seminar, on behalf of Marwadi University, Mr.Charmin Jarsaniya, Coordinator – NSS Unit, MU gave vote of thanks to both the speakers and gave memento as a token of love.

Dr.R.Sridaran,Dean,FCA and all faculty members congratulated to Socio Nature club & NSS team members for arranging such a nice seminar for our students to make them aware about importance of wildlife in our day to day life.

Vote of thanks by

Mr. Charmin Jarsaniya, Coordinator, NSS Unit, Marwadi University.

**Photographs** 

FACULTY OF COMPUTE A RUF LEMENTE MAR WAD! LINUE TRUET,
RAJKOT - 360003
GUJARAT STATE,

FACULTY OF COMPUTER REPLICATIONS,
MARWADI UNIVERSITY,
MARWADI UNIVERSITY,
GUJARAT STATE,