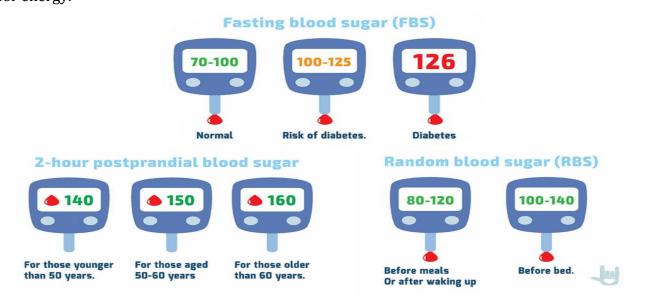

ber of students who participated: 12

Total number of people benefited: 46

**Objective:** To check the blood glucose level for general people and spreading the awareness of and importance of blood glucose level maintenance.

#### **Convener**

Dr. Lalji Baldaniya FoP, MU

#### **Even coordinator:**

Dr Ramesh Parmar FoP, MU

## Brief about blood glucose measurement drive. What is blood glucose?

Blood glucose, or blood sugar, is the main sugar found in your blood. It is your body's primary source of energy. It comes from the food you eat. Your body breaks down most of that food into glucose and releases it into your bloodstream. When your blood glucose goes up, it signals your pancreas to release insulin. Insulin is a hormone that helps glucose get into your cells to be used for energy.







Symptoms of diabetes and high blood sugar include:

- ✓ Feeling very thirsty (polydipsia).
- ✓ Frequent urination (polyuria).
- ✓ Fatigue.
- ✓ Feeling very hungry (polyphagia).
- ✓ Unexplained weight loss.
- ✓ Blurred vision.
- ✓ Slow healing of cuts or sores.

This event was organized by the faculty of pharmacy at race course ring road Rajkot. During this event, general people who are coming for a morning walk were taken as part of this drive. A total of 46 people have benefited from this event

Through this drive, department students also spread the knowledge about glucose levels and also importance to maintain sugar levels in the body.

#### **Event photo gallery:**















#### *List of Participants:*

| Sr No. | Student Name                 |
|--------|-------------------