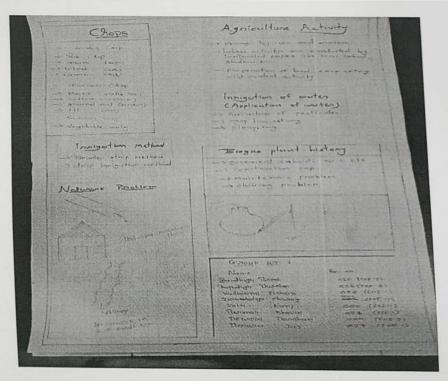

at MU.                                      |







Poster Prepared by Student for Learning of Village Kids

#### **Group Activity**

On the day of the visit students were taken to village Vaghagadh and were asked to observe the existing plan of the villages, drainage facilities, electric facilities, mode of transportation, drinking water facilities, structural construction of the village, the materials used for the construction, belief of the villages, their lifestyle, their moral values, ethics and the flaws.

They were asked to have discussion with the village gram panchayat regarding the existing problems in the village and were asked to prepare a summary list of problems that they thought can be improved by some suggestions.







#### STUDENT GROUP FOR IRRIGATION SYSTEM AWARENESS



**IRRIGATION SYSTEM AWARENESS** 









COMPARISION LIFE STYLE





## Need of overall development of village

- By observing the present scenario of the village, the students came up with thefollowing improvement that was needed in the village.
- Proper mode of transportation
- Paka roads
- Provision of ATM machine
- Awareness programmes related to irrigation techniques and improvement
- Provision of hospital facilities
- Upgrading school level and upgrading primary education to a higher education.

The list of the participant is attached herewith.

| SR NO | ENROLLMENT NUMBER | ASHURA OMAR HAJI             |
|-------|-------------------|------------------------------|
| SK NO | 91900105031       | SPACUTI SANIAY BUDDH         |
| 1     | 91900105022       | ARYAN BHIMABHAI SHINGRAKHI