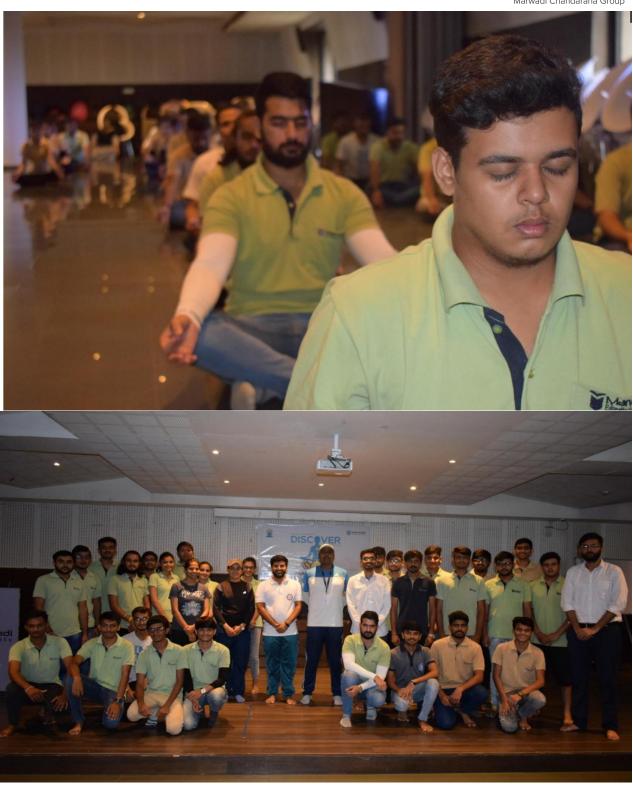

### Report on INTERNATIONAL YOGA DAY CELEBRATION on 21 JUNE 2019

| Date & Duration              | 21 JUNE 2019                          |
|------------------------------|---------------------------------------|
| Name of the Activity / Event | INTERNATIONAL YOGA DAY                |
|                              | CELEBRATION                           |
| Activity Level               | University Level                      |
| Activity Type                | YOGA & HEALTH – FITNESS Activity      |
| Organizing Club / Committee  | NSS                                   |
| Activity / Event Coordinator | Dr. H. Kumar, Prof. Charmin Jarsania, |
|                              | Prof. Jenish Patel,                   |
|                              | miss. Kruti Kantariya                 |
| STUDENT Coordinators         | Mr. Ravi Bhalani, Mr. Adarsh Maheta,  |
|                              | Krupali Gevariya,                     |
|                              | nancy Gevariya                        |
| Total no. of participants    | 160                                   |

### **Brief about event /Activity:**

As a part of the health-related activity, the NSS unit celebrated INTERNATIONAL YOGA DAY on 21<sup>st</sup> June 2019. As a part of the International Yoga Day celebration, Team NSS invited a renowned guide for performing yoga in Our College. We had 160 participants performing Yoga in College performing this Activity this Yoga. In this event, the main aim was to spread awareness about Yoga and the Benefits of yoga in daily life as also for better health.