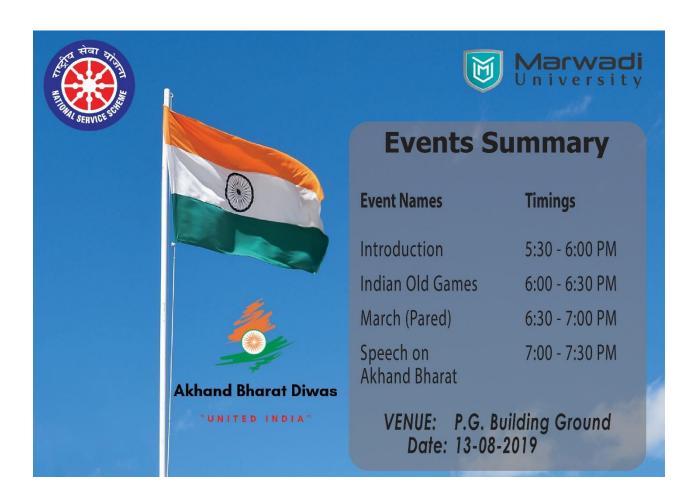

## **Report on the Celebration of AKHAND BHARAT DIVAS**

## 13th August 2019

| Date & Duration              | 13th August 2019          |
|------------------------------|---------------------------|
| Name of the Activity / Event | Celebration of            |
|                              | AKHAND BHARAT DIVAS       |
| Activity Level               | University Level          |
| Activity Type                | SELF DISCIPLINE & COURAGE |
| Organizing Club / Committee  | NSS                       |
| Activity / Event Coordinator | Prof. Charmin Jarsaniya   |
| Total no. of participants    | 26                        |

### **Brief about event /Activity:**

The NSS unit of Marwadi University has celebrated the Akhand Bharat Divas on the college campus. At this event, various activities were performed by the "special 26" students of the NSS, activities as Introduction to "Undivided India", and Old Indian Games, and an Expert Lecture was given by Dr. ASHISH SHUKLA Sir.