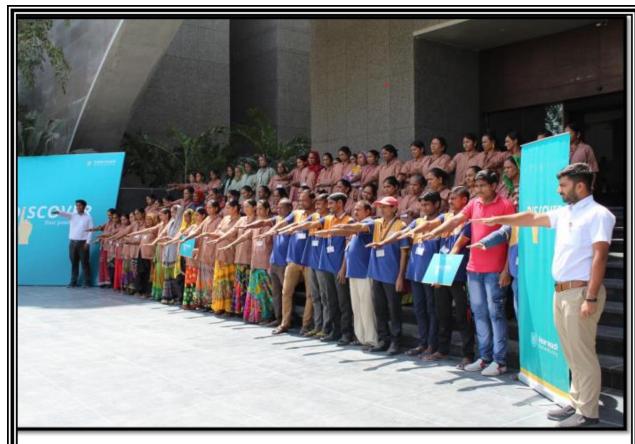

# **Brief about event /Activity:**

As a part of the social contribution, the NSS unit has organized **2 days** Blood Donation camp on the **12th & 13th of September 2019** in collaboration with the Rajkot Voluntary Blood Bank & Research Centre & Saurashtra Voluntary Blood Bank & Research Centre. The Blood Donation Camp started at 08:30 AM At P.G Building with a prayer and introductory session by NSS PO.

There were in Total of **501 bottles** of blood collected on the 12th & 13th of September 2019. The great contribution and dedication of the Volunteers as well as the NSS PO.

Thank you from team NSS.

Thytuno