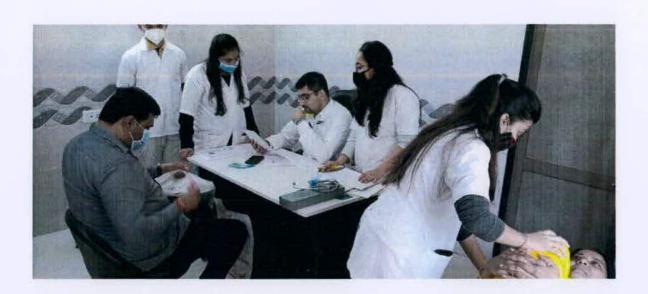

### **Report on Blood Donation Camp**

# **Brief about event /Activity:**

As a part of the social contribution, the NSS unit has organized **2 days** Blood Donation camp on the **12th & 13th of September 2019** in collaboration with the Rajkot Voluntary Blood Bank & Research Centre & Saurashtra Voluntary Blood Bank & Research Centre. The Blood Donation Camp started at 08:30 AM At P.G Building with a prayer and introductory session by NSS PO.

There were in Total of **501 bottles** of blood collected on the 12th & 13th of September 2019. The great contribution and dedication of the Volunteers as well as the NSS PO.

Thank you from team NSS.

Thytuno