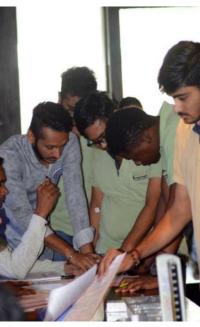

# **Event / Activity Photos**

Staturo

\*\*\*

## **Brief about event /Activity:**

The NSS unit of Marwadi university has organized 2 Days Voting awareness campaign for the upcoming General Election 2019 in India in collaboration with Matdaar Saksharta Club (Electoral Literacy Clubs) on 19th & 20th March 2019. There is the participation of NSS volunteers, Students of Electoral Literacy Clubs, Bus drivers from the Transport department, Faculty members, HODs, and Deans from the different departments in the 2-day Voting awareness campaign. The campaign is not only bound to Marwadi University, but it has extended limits to the surrounding area & its citizens.

The theme of the campaign was "Voting is my right" & "Voting is the Best Donation" and total participation is approx. 3500 in the celebration of "Festival of Democracy". Thank you from team NSS.

Hotwo