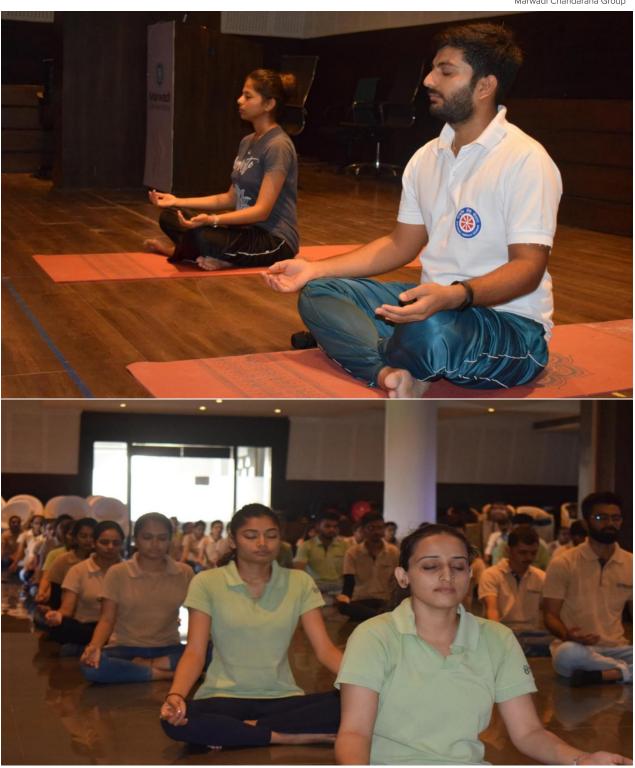

### Report on INTERNATIONAL YOGA DAY CELEBRATION on 21 JUNE 2019

| Date & Duration              | 21 JUNE 2019                          |
|------------------------------|---------------------------------------|
| Name of the Activity / Event | INTERNATIONAL YOGA DAY                |
|                              | CELEBRATION                           |
| Activity Level               | University Level                      |
| Activity Type                | YOGA & HEALTH – FITNESS Activity      |
| Organizing Club / Committee  | NSS                                   |
| Activity / Event Coordinator | Dr. H. Kumar, Prof. Charmin Jarsania, |
|                              | Prof. Jenish Patel,                   |
|                              | miss. Kruti Kantariya                 |
| STUDENT Coordinators         | Mr. Ravi Bhalani, Mr. Adarsh Maheta,  |
|                              | Krupali Gevariya,                     |
|                              | nancy Gevariya                        |
| Total no. of participants    | 160                                   |

### **Brief about event /Activity:**

As a part of the health-related activity, the NSS unit celebrated INTERNATIONAL YOGA DAY on 21<sup>st</sup> June 2019. As a part of the International Yoga Day celebration, Team NSS invited a renowned guide for performing yoga in Our College. We had 160 participants performing Yoga in College performing this Activity this Yoga. In this event, the main aim was to spread awareness about Yoga and the Benefits of yoga in daily life as also for better health.