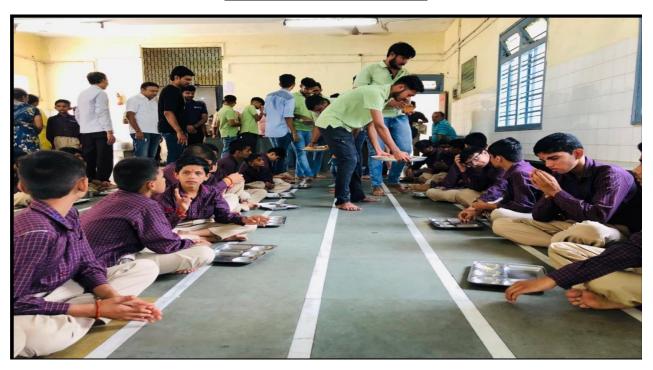

## **Brief about event /Activity:**

The NSS unit of Marwadi university and the Civil Engineering Department jointly organized social touch visit on 01<sup>st</sup> September 2019. As a part of the Extra co-curricular activity of the Civil Department, students, and Staff members of the civil department have visited various places,

- 1. Virani Behra Munga Shala
- 2. Mand Buddhi Dikri Aashram
- 3. Special Home for Girls
- 4. Ramnik Kuvarba Vrudh Aashram
- 5. Gundawadi Hospital

All students interacted with the physically or mentally disabled children's and tried to understand their language as well as served delicious breakfast to 460 people in above mentioned various places. Civil students participated in this activity full of enthusiasm and gave best wishes to them.