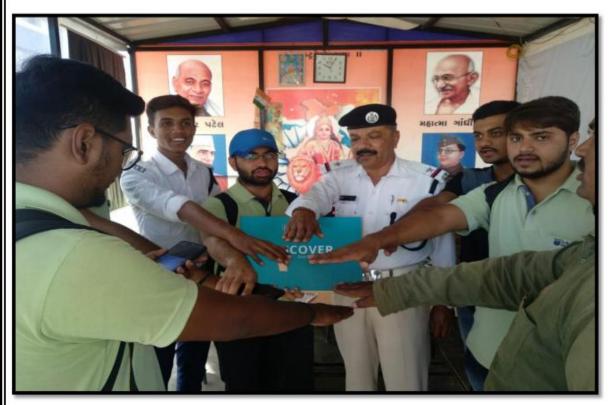

## Report on the Celebration of the Kargil Vijay Day

### **Brief about event /Activity:**

The NSS unit of Marwadi University has organized 20thKARGIL VIJAY DIVAS on the campus of Marwadi University along with the NCC Cadets from various schools of Rajkot. In this event, COL TUSHAR JOSHI and CAPTAINJAYDEV JOSHI are the chief guests, and many other army officers are invited. The event started at sharp 10:310:30 am per the schedule of the event we welcome all the Army officers then the speech was given by Col Tushar Joshi and captain sir.

The drama was performed by the NCC Cadets, and the dance performance was also performed by two girls. At last certificate of appreciation was given to students and officers and at last by singing the national anthem the event ended and paid tribute to martyred soldiers. Thank you from team NSS.