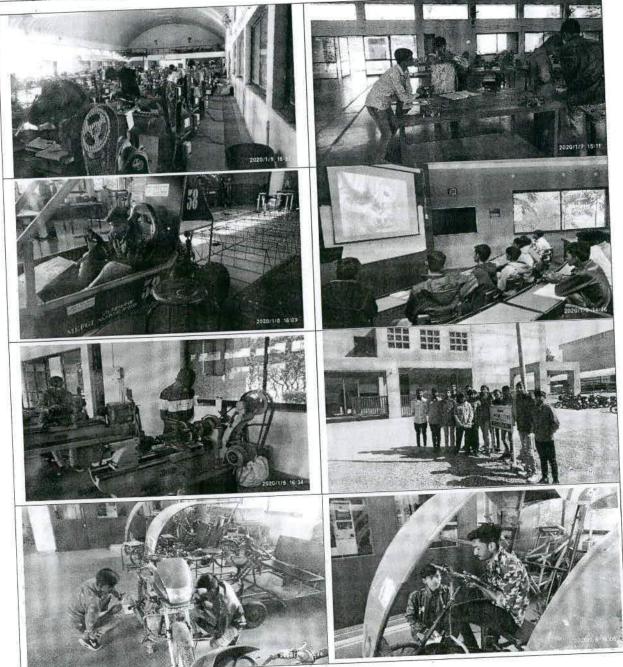

# **Event / Activity Photos**

After

Thytuno

| Event             | Wild Life Awareness Seminar                                                                                                                                                                                                                                                                            |
|-------------------|--------------------------------------------------------------------------------------------------------------------------------------------------------------------------------------------------------------------------------------------------------------------------------------------------------|
|                   | (Socio Nature Club, FCA)                                                                                                                                                                                                                                                                               |
| Speaker           | (1) Dr.R.K.Hirpara, Zoo Superintendent, Zoological Park, Rajkot                                                                                                                                                                                                                                        |
|                   | (2) Mr.Ravi Chauhan, Biologist & Education Officer, Zoological Park, Rajkot                                                                                                                                                                                                                            |
| Topic             | Wild Life Awareness Seminar                                                                                                                                                                                                                                                                            |
| Date              | 01-03-2019, Friday                                                                                                                                                                                                                                                                                     |
| Welcome speech by | Dr.Ashwin Dobariya, Coordinator, Socio Nature Club, FCA                                                                                                                                                                                                                                                |
| Brief             | Socio Nature Club, Faculty of Computer Applications Marwadi University, Organized a seminar on "Wild Life Awareness" for the students of BCA sem – 2 in collaboration with NSS Unit, Marwadi University on dt:01 03-2019, Friday from 11:00 am To 12:30 pm at Semina Hall, PG Building – MEFGI Campus. |
|                   | Total more than 79 students from BCA, NSS Volunteers 8 faculty members were participated in this seminar.                                                                                                                                                                                              |
|                   | Seminar was started with welcome speech by Dr.Ashwir Dobariya, Coordinator – Socio Nature Club, FCA. and brie about experts. Guest was welcomed with Eco-Friendly bouquet prepared by NSS Volunteers.                                                                                                  |
|                   | This seminar was arranged to make and encourage students to actively participate in Nature and Wildlife conservation activities.                                                                                                                                                                       |
|                   | The first session was started by Dr.R.K.Hirpara. Sir has given details about the basics of wildlife and understanding of Zoo management. He also explained how wildlife directly connected with Nature and to balance nature cycle. He has also shown a documentary video about Rajkot zoo.            |
|                   | The second session was conducted by Mr.Ravi Chauhan and he elaborated the activities about conservation carried out by zoological park, Rajkot and also shown statics about expansion of animals and birds in zoo year wise. He also                                                                   |

explained how the Rajkoz zoo become a participant zoo in our country specifically in Animals Conservation activities.

At the end of seminar, on behalf of Marwadi University, Mr.Charmin Jarsaniya, Coordinator – NSS Unit, MU gave vote of thanks to both the speakers and gave memento as a token of love.

Dr.R.Sridaran,Dean,FCA and all faculty members congratulated to Socio Nature club & NSS team members for arranging such a nice seminar for our students to make them aware about importance of wildlife in our day to day life.

Vote of thanks by

Mr. Charmin Jarsaniya, Coordinator, NSS Unit, Marwadi University.

**Photographs** 

FACULTY OF COMPUTE A RUF LEMENTE MAR WAD! LINUE TRUET,
RAJKOT - 360003
GUJARAT STATE,

FACULTY OF COMPUTER REPLICATIONS,
MARWADI UNIVERSITY,
MARWADI UNIVERSITY,
GUJARAT STATE,