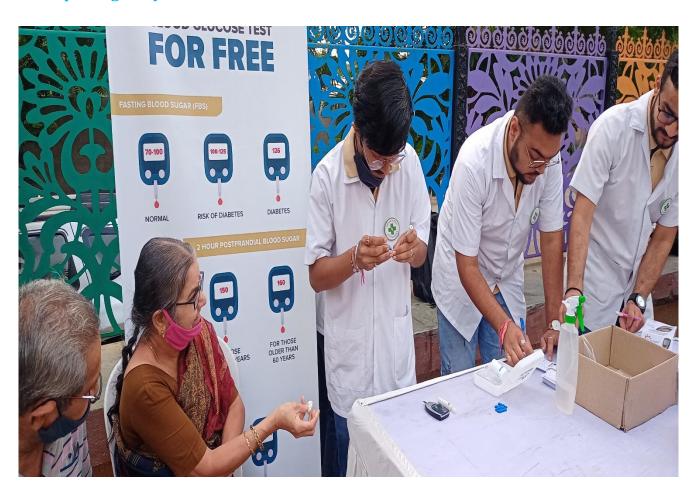

r pancreas to release insulin. Insulin is a hormone that helps glucose get into your cells to be used for energy.







Symptoms of diabetes and high blood sugar include:

- ✓ Feeling very thirsty (polydipsia).
- ✓ Frequent urination (polyuria).
- ✓ Fatigue.
- ✓ Feeling very hungry (polyphagia).
- ✓ Unexplained weight loss.
- ✓ Blurred vision.
- ✓ Slow healing of cuts or sores.

This event was organized by the faculty of pharmacy at race course ring road Rajkot. During this event, general people who are coming for a morning walk were taken as part of this drive. A total of 46 people have benefited from this event

Through this drive, department students also spread the knowledge about glucose levels and also importance to maintain sugar levels in the body.

#### **Event photo gallery:**















#### *List of Participants:*

| Sr No. | Student Name                 |
|--------|------------------------------|
| 1      | Meet Bharatbhai Ramani       |
| 2      | Jeet Hiteshbhai Sangani      |
| 3      | Jeel Manishbhai Dobariya     |
| 4      | Jay Mukeshbhai Chhaniara     |
| 5      | Neel Ashvinbhai Somchhatra   |
| 6      | Hatim Yusufali Contractor    |
| 7      | Rumilbhai Mukeshbhai Tejani  |
| 8      | Rajesh Sureshbhai Babariya   |
| 9      | Jaydip Durlabhbhai Asodariya |
| 10     | Ayush Bhagvanjibhai Ajani    |
| 11     | Kishan Miteshbhai Chandarana |
| 12     | Jyot Vishalbhai Joshi        |

Baldania

PRINCIPAL FACULTY OF PHARMACY MARAWADI UNIVERSITY RAJKOT - 360 003.

Report prepared and edited by:

**Dr Ramesh Parmar** 

Associate Professor, FoP, MU

Dr.