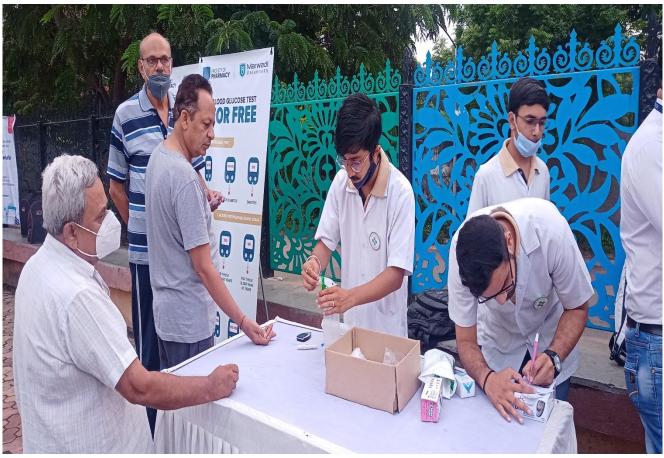

### **Report on Blood Donation Camp**

#### From 09:00 AM to 05:00 PM

| Date & Duration                    | 12th & 13th September 2019 |
|------------------------------------|----------------------------|
|                                    | From 09:00 AM to 05:00 PM  |
| Name of the Activity / Event       | Blood Donation Camp        |
| Activity Level                     | University Level           |
| Activity Type                      | Social                     |
| Organizing Club / Committee        | NSS                        |
| Total No. of NSS volunteers        | 50                         |
| Activity / Event Coordinator       | Prof. Charmin Jarsaniya    |
| Total no. of Blood Units Collected | 501 Blood Donors           |

# **Brief about event /Activity:**

As a part of the social contribution, the NSS unit has organized **2 days** Blood Donation camp on the **12th & 13th of September 2019** in collaboration with the Rajkot Voluntary Blood Bank & Research Centre & Saurashtra Voluntary Blood Bank & Research Centre. The Blood Donation Camp started at 08:30 AM At P.G Building with a prayer and introductory session by NSS PO.

There were in Total of **501 bottles** of blood collected on the 12th & 13th of September 2019. The great contribution and dedication of the Volunteers as well as the NSS PO.

Thank you from team NSS.

Thytuno