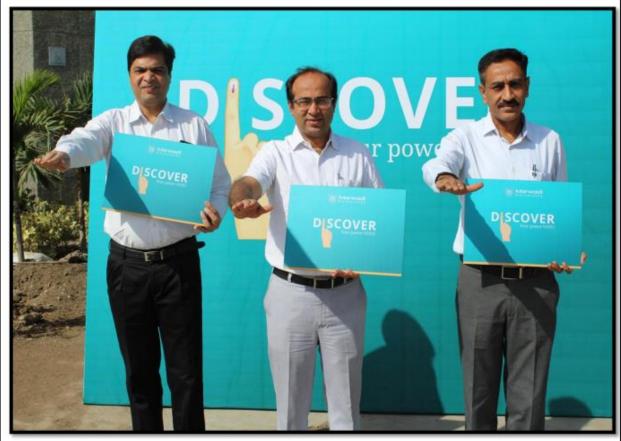

### Report on 2 Days Voting awareness campaign (General Election 2019)

## **Brief about event /Activity:**

The NSS unit of Marwadi university has organized 2 Days Voting awareness campaign for the upcoming General Election 2019 in India in collaboration with Matdaar Saksharta Club (Electoral Literacy Clubs) on 19th & 20th March 2019. There is the participation of NSS volunteers, Students of Electoral Literacy Clubs, Bus drivers from the Transport department, Faculty members, HODs, and Deans from the different departments in the 2-day Voting awareness campaign. The campaign is not only bound to Marwadi University, but it has extended limits to the surrounding area & its citizens.

The theme of the campaign was "Voting is my right" & "Voting is the Best Donation" and total participation is approx. 3500 in the celebration of "Festival of Democracy". Thank you from team NSS.

Hotwo