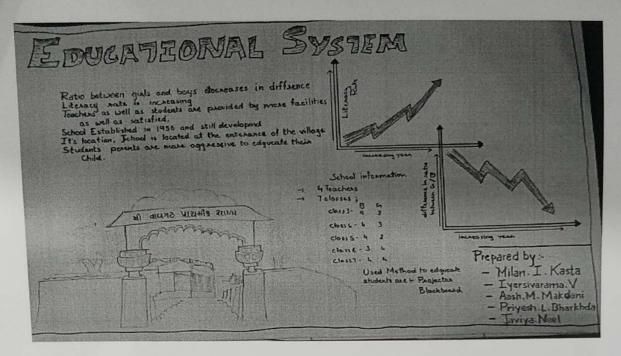

, their challenges and possible solutions to overcome these challenges.

## The schedule of the event was as follows:

| SR NO 1 2 | 7ime<br>9:00 am<br>10:30am | Activity Leaving the MU Campus.  Discussion with Panchayat members regarding Village, their problems and other key aspects. |
|-----------|----------------------------|-----------------------------------------------------------------------------------------------------------------------------|
| 3 4       | 12:00 pm<br>1:00pm         | Lunch break  Village Visit and Discussion with people during the visit and identify main challenges                         |
| 5         | 4:00pm<br>5:45 pm          | Visit of Village River, Village Farms and Activities with Village Kids. Arrival at MU.                                      |







Poster Prepared by Student for Learning of Village Kids

#### **Group Activity**

On the day of the visit students were taken to village Vaghagadh and were asked to observe the existing plan of the villages, drainage facilities, electric facilities, mode of transportation, drinking water facilities, structural construction of the village, the materials used for the construction, belief of the villages, their lifestyle, their moral values, ethics and the flaws.

They were asked to have discussion with the village gram panchayat regarding the existing problems in the village and were asked to prepare a summary list of problems that they thought can be improved by some suggestions.







#### STUDENT GROUP FOR IRRIGATION SYSTEM AWARENESS



**IRRIGATION SYSTEM AWARENESS** 









COMPARI