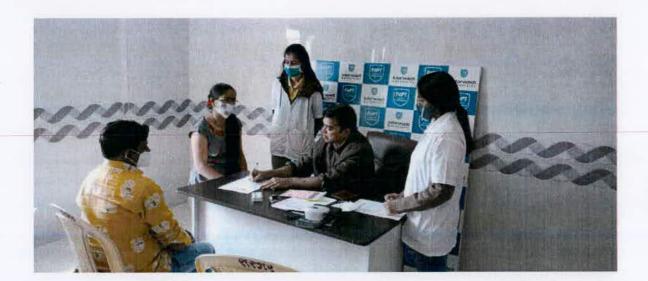

### **Report on Blood Donation Camp**

# **Brief about event /Activity:**

As a part of the social contribution, the NSS unit has organized **2 days** Blood Donation camp on the **12th & 13th of September 2019** in collaboration with the Rajkot Voluntary Blood Bank & Research Centre & Saurashtra Voluntary Blood Bank & Research Centre. The Blood Donation Camp started at 08:30 AM At P.G Building with a prayer and introductory session by NSS PO.

There were in Total of **501 bottles** of blood collected on the 12th & 13th of September 2019. The great contribution and dedication of the Volunteers as well as the NSS PO.

Thank you from team NSS.

Thytuno