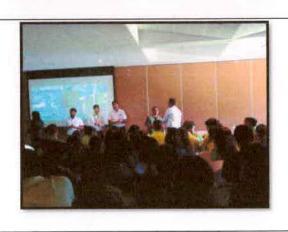

# **Event / Activity Photos**

After

Thytuno

| Event             | Wild Life Awareness Seminar                                                                                                                                                                                                                                                                            |
|-------------------|--------------------------------------------------------------------------------------------------------------------------------------------------------------------------------------------------------------------------------------------------------------------------------------------------------|
|                   | (Socio Nature Club, FCA)                                                                                                                                                                                                                                                                               |
| Speaker           | (1) Dr.R.K.Hirpara, Zoo Superintendent, Zoological Park, Rajkot                                                                                                                                                                                                                                        |
|                   | (2) Mr.Ravi Chauhan, Biologist & Education Officer, Zoological Park, Rajkot                                                                                                                                                                                                                            |
| Topic             | Wild Life Awareness Seminar                                                                                                                                                                                                                                                                            |
| Date              | 01-03-2019, Friday                                                                                                                                                                                                                                                                                     |
| Welcome speech by | Dr.Ashwin Dobariya, Coordinator, Socio Nature Club, FCA                                                                                                                                                                                                                                                |
| Brief             | Socio Nature Club, Faculty of Computer Applications Marwadi University, Organized a seminar on "Wild Life Awareness" for the students of BCA sem – 2 in collaboration with NSS Unit, Marwadi University on dt:01 03-2019, Friday from 11:00 am To 12:30 pm at Semina Hall, PG Building – MEFGI Campus. |
|                   | Total more than 79 students from BCA, NSS Volunteers 8 faculty members were participated in this seminar.                                                                                                                                                                                              |
|                   | Seminar was started with welcome speech by Dr.Ashwir Dobariya, Coordinator – Socio Nature Club, FCA. and brie about experts. Guest was welcomed with Eco-Friendly bouquet prepared by NSS Volunteers.                                                                                                  |
|                   | This seminar was arranged to make and encourage students to actively participate in Nature and Wildlife conservation activities.                                                                                                                                                                       |
|                   | The first session was started by Dr.R.K.Hirpara. Sir has given details about the basics of wildlife and understanding of Zoo management. He also explained how wildlife directly connected with Nature and to balance nature cycle. He has also shown a documentary video about Rajkot zoo.            |
|                   | The second session was conducted by Mr.Ravi Chauhan and he elaborated the activities about conservation carried out by zoological park, Rajkot and also shown statics about expansion of animals and birds in zoo year wise. He also                                                                   |

explained how the Rajkoz zoo become a participant zoo in our country specifically in Animals Conservation activities.

At the end of seminar, on behalf of Marwadi University, Mr.Charmin Jarsaniya, Coordinator – NSS Unit, MU gave vote of thanks to both the speakers and gave memento as a token of love.