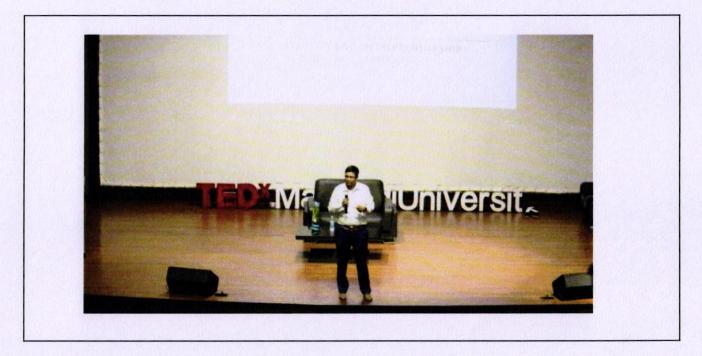

# Marwadi University Centre for Innovation, Incubation and Research (MUIIR)

**Organizes** 

Awareness Session for Smart Gujarat New India Hackathon
On Dated
20-02-2018

Venue: MC501 Seminar Hall Time: 12:00 to 14:00 Expert: Anil Pandey

Title of Program: Awareness session for Smart Gujarat New India Hackathon

Date: 20-02-2018

| No | Faculty            | Signature  |
|----|--------------------|------------|
|    | MARTIN PEPALZA     | 0          |
|    | Draggerung Joshi = | - Hall     |
|    | Kneet Mether       | Surg       |
|    | Kamesh Bhoraniya   | <b>M</b> 2 |
|    | Walji Baldamya     | Baldania   |
|    | THIONS C THINKS    | * ^        |
|    | Anchit Kannia      | (1)        |
|    | South South        |            |
|    | Der pinul delta    | Iva        |
|    | Typer Alhemi       | Juan       |
|    | Tay Pundyy         | Temayer    |
|    | Jay Manny          | Jemon      |
|    | Mis (sure          | W-         |
|    | Brenk Jonshim      | Blook      |
|    |                    |            |
|    |                    |            |
|    |                    |            |
|    |                    |            |
|    |                    |            |
|    |                    |            |
|    |                    |            |
|    |                    |            |
|    |                    |            |
|    |                    |            |
|    |                    |            |
|    |                    |            |
|    |                    |            |
|    |                    |            |
|    |                    |            |