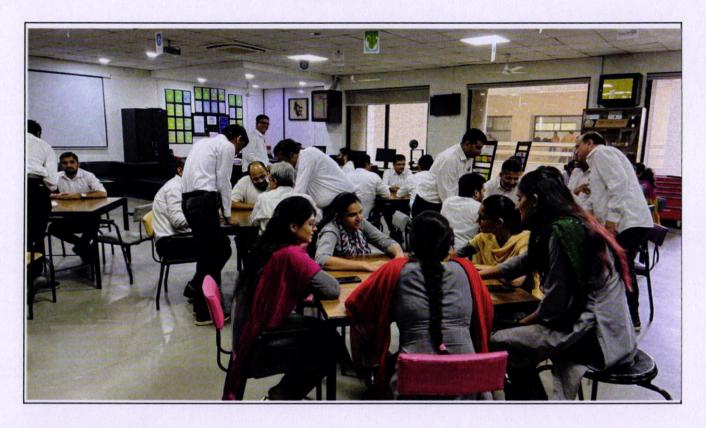

#### Annexure - II

## **Outcome of the Event**

To promote, support and facilitate the overall development of Biotechnology at the university.

Title of Program: FDP on "Biotechnopreneurship"

Date: 04-12-2017 to 08-12-2017

| No | Faculty              | Signature |
|----|----------------------|-----------|
|    | DR manendrapy failly | colle     |
|    |                      |           |
|    |                      |           |
|    |                      |           |
|    |                      |           |
|    |                      |           |
|    |                      |           |
|    |                      |           |
|    |                      |           |
|    |                      |           |
|    |                      |           |
|    |                      |           |
|    |                      |           |
|    |                      |           |
|    |                      |           |
|    |                      |           |
|    |                      |           |
|    |                      |           |
|    |                      |           |
|    |                      |           |
|    |                      |           |
|    |                      |           |
|    |                      |           |
|    |                      |           |
|    |                      |           |
|    |                      |           |
|    |                      |           |
|    |                      |           |
|    |                      |           |